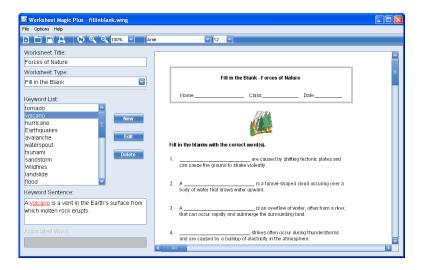

## Welcome to Worksheet Magic Plus v4.5

With Worksheet Magic Plus, you can create 15 different types of time-saving worksheets, tests, and puzzles. It's easy — enter your sentences and highlight the vocabulary words, and the program will do the rest. A sample worksheet for each type gives you a running start.

### **Key Features Include:**

- Creates 15 different worksheets, tests, and puzzles in 60 unique formats
- Opens and imports text from other applications
- Prints answer keys
- · Helps develop sight-word recognition and mastery of vocabulary words
- Saves lessons for later use
- Imports graphics
- Provides print preview
- · Allows you to enter information only once and use it over and over again